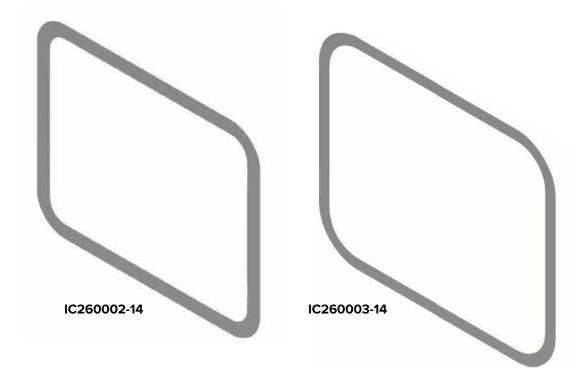

## **PRODUCT INFORMATION**

| Part #      | Product                             | Number of Parts            | Finish                          | Fitment     |
|-------------|-------------------------------------|----------------------------|---------------------------------|-------------|
| IC260002-14 | Sleeper Studio Door Window Trim Kit | (1) Inside, (1) Outside    | #8 304 Polished Stainless Steel | See QR Code |
| IC260003-14 | Sleeper Studio Door Window Trim     | (1) Surrounds Window Frame | #8 304 Polished Stainless Steel | See QR Code |